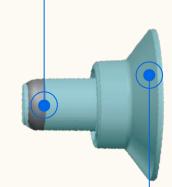

# **Specifications**

Weight 0.38 kg

**Dimensions** 260 x 73 mm

Model

Size

580 ml

**Insulated** 

Made in Huizhou, CN

**Production site** PMI Joinease