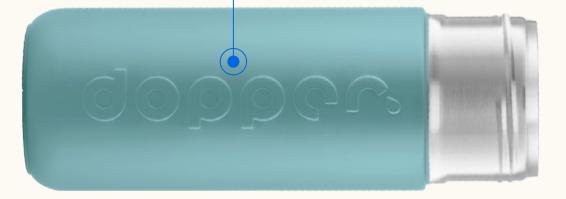

# dopper

**Product Passport** 

# **Specifications**

Weight 0.38 kg

**Dimensions** 260 x 73 mm

Model

Size

580 ml

**Insulated** 

Made in Huizhou, CN

Applies to the following Dopper Insulated 580 ml colours: